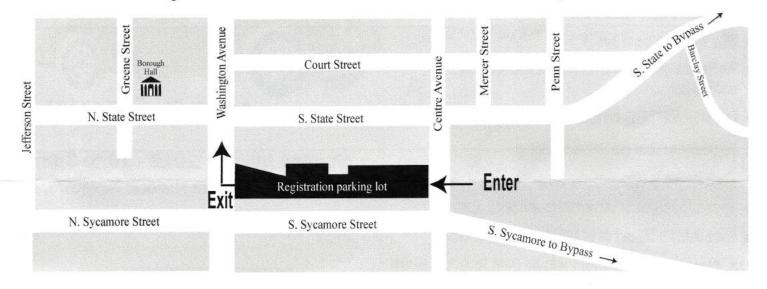

## Check in is 8am to 10am for The Antique & Classic Car Show - Newtown, Pennsylvania Parking lot behind State Street between Centre Avenue & Washington Avenue

## Please enter lot from Centre Avenue

All show car owners MUST check in at the registration area WITH THEIR CARS to pick up Car # and event information. You will then be directed to your parking spot on the street.