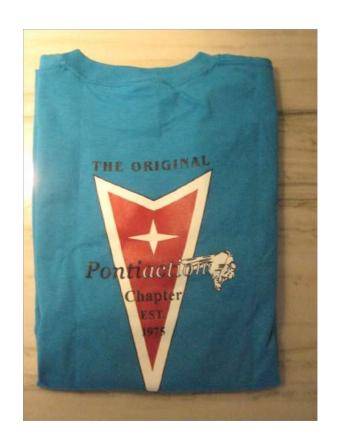

## Club Merchandise for Sale Keystone State Chapter – POCI

Sports Gray Tee Shirt – Logo on Front Only Sizes S, M, L, XL, XXL \$ 15.00 Each

Teal Tee Shirt – Front View Sizes M & XL Only \$15.00 Each

Teal Tee Shirt – Back View *ALSO AVAILABLE* in Red - Sizes S, M, L Only