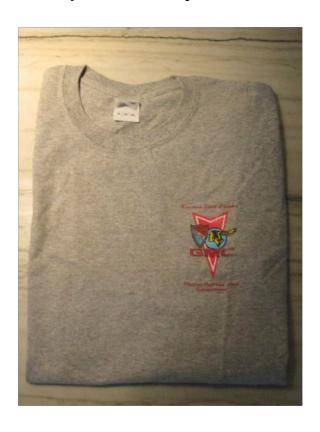

## Club Merchandise for Sale Keystone State Chapter – POCI

Sports Gray Tee Shirt – Logo on Front Only Sizes S, M, L, XL, XXL \$ 15.00 Each

Teal Tee Shirt – Front View Sizes M & XL Only \$15.00 Each

Teal Tee Shirt – Back View *ALSO AVAILABLE* in Red - Sizes S, M, L Only