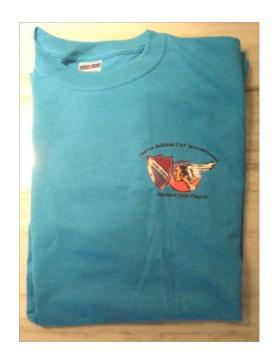

## Club Merchandise for Sale Keystone State Chapter – POCI

Sports Gray Tee Shirt – Logo on Front Only Sizes S, M, L, XL, XXL \$ 15.00 Each

Teal Tee Shirt – Front View Sizes M & XL Only \$15.00 Each

Teal Tee Shirt – Back View *ALSO AVAILABLE* in Red - Sizes S, M, L Only