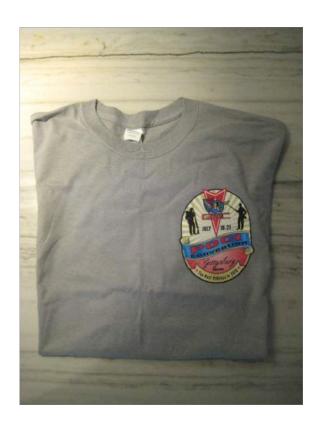

## Club Merchandise for Sale Keystone State Chapter – POCI

Sports Gray Tee Shirt – Logo on Front Only Sizes S, M, L, XL, XXL \$ 15.00 Each

Teal Tee Shirt – Front View Sizes M & XL Only \$15.00 Each

Teal Tee Shirt – Back View *ALSO AVAILABLE* in Red - Sizes S, M, L Only