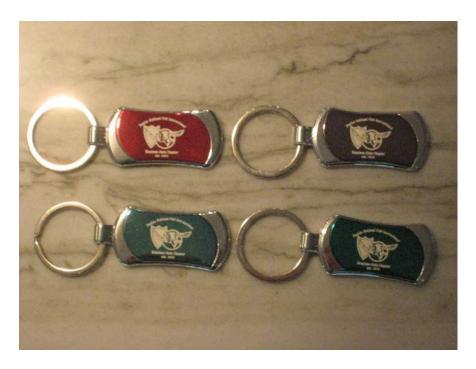

KSC Key Fob Four Colors: Red, Green, Blue and Black \$5.00 Each

2019 POCI Convention Tee Shirt – Front View Available in Gray or Blue Sizes S, M, L, XL Men's Limited Women's Available – Inquire \$15.00 Each