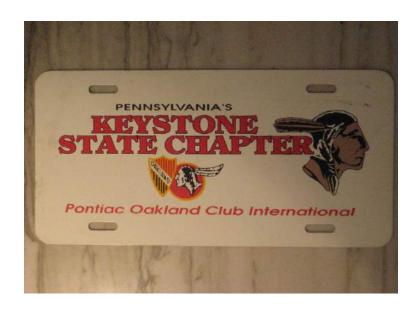

2019 POCI Convention Tee Shirt – Back View

Keystone State Chapter License Plate \$5.00 Each

KSC Pen and Letter Opener Set \$5.00 Each