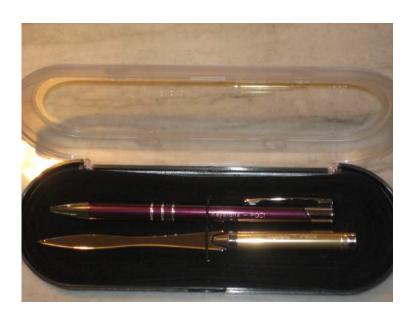

2019 POCI Convention Tee Shirt – Back View

Keystone State Chapter License Plate \$5.00 Each

KSC Pen and Letter Opener Set \$5.00 Each