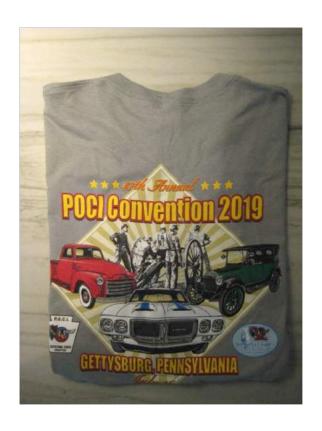

KSC Key Fob Four Colors: Red, Green, Blue and Black \$5.00 Each

2019 POCI Convention Tee Shirt – Front View Available in Gray or Blue Sizes S, M, L, XL Men's Limited Women's Available – Inquire \$15.00 Each

2019 POCI Convention Tee Shirt – Back View

Keystone State Chapter License Plate \$5.00 Each

KSC Pen and Letter Opener Set \$5.00 Each