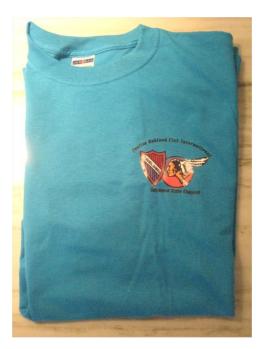

## **Club Merchandise for Sale** Keystone State Chapter – POCI

Sports Gray Tee Shirt – Logo on Front Only Sizes S, M, L, XL, XXL \$ 15.00 Each

Teal Tee Shirt – Front View Sizes M & XL Only \$15.00 Each

Teal Tee Shirt – Back View *ALSO AVAILABLE* in Red - Sizes S, M, L Only