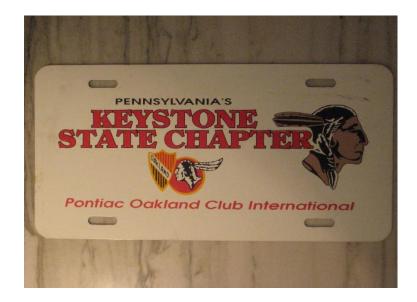

2019 POCI Convention Tee Shirt – Back View

Keystone State Chapter License Plate \$5.00 Each

KSC Pen and Letter Opener Set \$5.00 Each