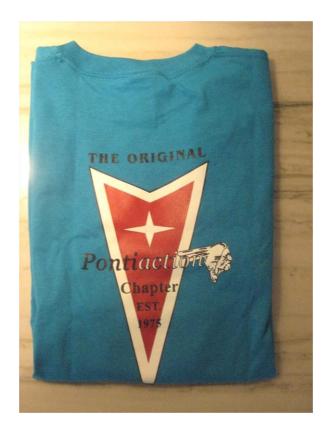

KSC Key Fob Four Colors: Red, Green, Blue and Black \$5.00 Each

2019 POCI Convention Tee Shirt – Front View Available in Gray or Blue Sizes S, M, L, XL Men's Limited Women's Available – Inquire \$15.00 Each