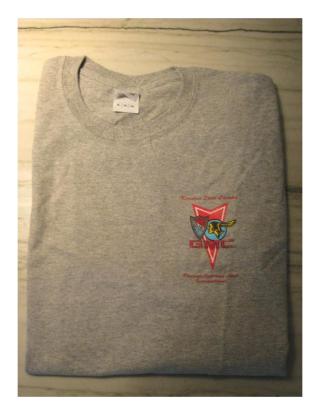

## **Club Merchandise for Sale** Keystone State Chapter – POCI

Sports Gray Tee Shirt – Logo on Front Only Sizes S, M, L, XL, XXL \$ 15.00 Each

Teal Tee Shirt – Front View Sizes M & XL Only \$15.00 Each

Teal Tee Shirt – Back View *ALSO AVAILABLE* in Red - Sizes S, M, L Only