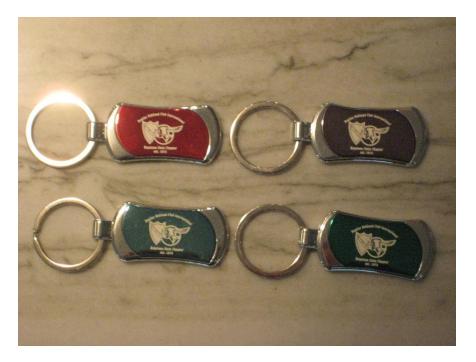

KSC Key Fob Four Colors: Red, Green, Blue and Black \$5.00 Each

2019 POCI Convention Tee Shirt – Front View Available in Gray or Blue Sizes S, M, L, XL Men's Limited Women's Available – Inquire \$15.00 Each