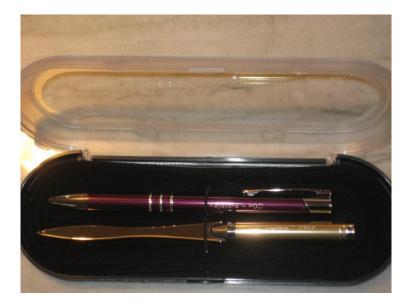

2019 POCI Convention Tee Shirt – Back View

Keystone State Chapter License Plate \$5.00 Each

KSC Pen and Letter Opener Set \$5.00 Each