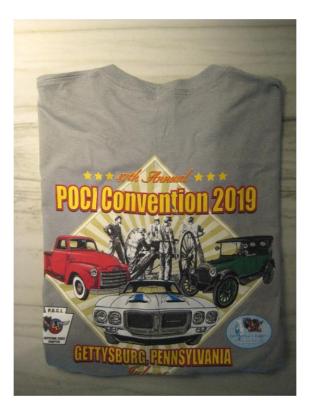

2019 POCI Convention Tee Shirt – Back View

Keystone State Chapter License Plate \$5.00 Each

KSC Pen and Letter Opener Set \$5.00 Each