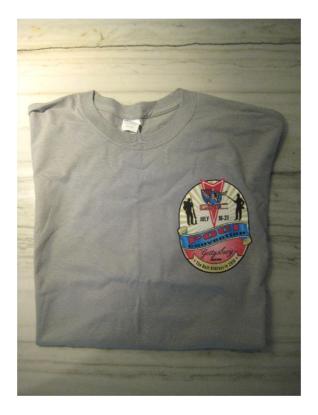

KSC Key Fob Four Colors: Red, Green, Blue and Black \$5.00 Each

2019 POCI Convention Tee Shirt – Front View Available in Gray or Blue Sizes S, M, L, XL Men's Limited Women's Available – Inquire \$15.00 Each